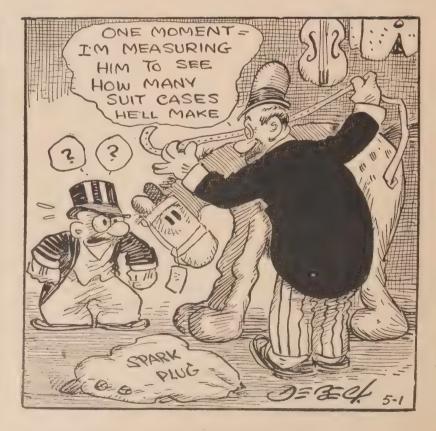

And his feelings for Spark Plug—well, they change from time to time. When Spark Plug wins a race, Barney loves him like a brother. But when Sparky loses, Barney always figures out how much he could get for him at a glue factory.